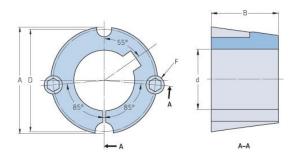

## PHF TB1610X40MM

| Bushing no.        | TB1610         |
|--------------------|----------------|
| d = Bore diameter  | 40             |
| (mm)               |                |
| Bore diameter (in) | 1.57           |
| Keyway width       | 12             |
| (mm)               |                |
| Keyway width (in)  | 0.47           |
| Keyway depth       | 3.3            |
| (mm)               |                |
| Keyway depth (in)  | 0.13           |
| A (mm)             | 57.2           |
| A (in)             | 2.25           |
| B (mm)             | 25.4           |
| B (in)             | 1              |
| D (mm)             | 54             |
| D (in)             | 2.13           |
| E (mm)             | -              |
| E (in)             | -              |
| F (mm)             | 9.525 x 15.875 |
| F (in)             | -              |
| Weight (kg)        | 0.18           |
| Weight (lbs)       | 0.4            |
|                    |                |